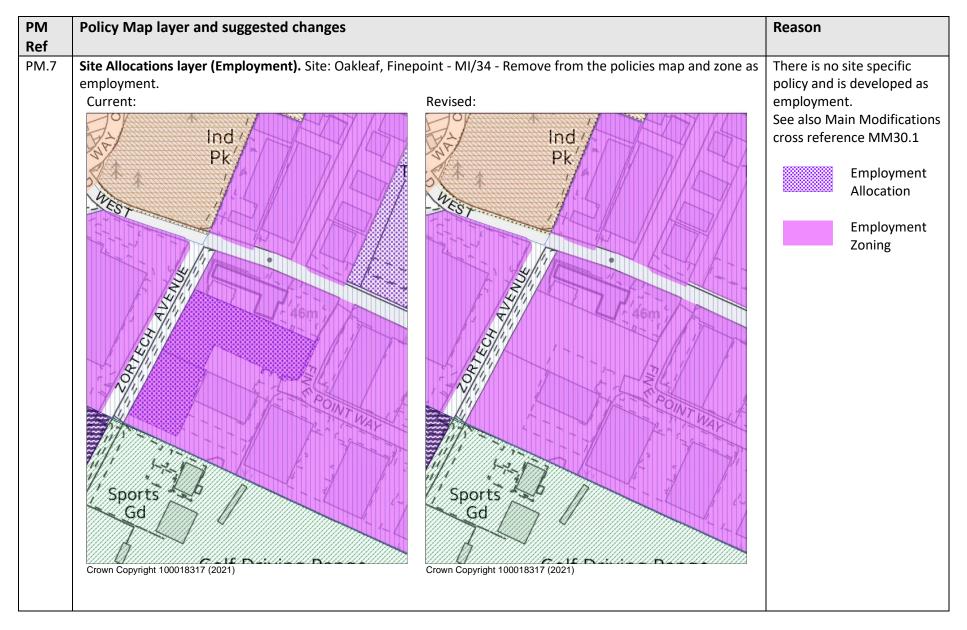

| PM<br>Ref | Policy Map layer and suggested changes                                                                                                                            |                                                                   | Reason                                                                                                                                                                                              |
|-----------|-------------------------------------------------------------------------------------------------------------------------------------------------------------------|-------------------------------------------------------------------|-----------------------------------------------------------------------------------------------------------------------------------------------------------------------------------------------------|
| PM.8      | Site Allocations layer (Housing). Site: Former Victoria Sipolicies Map and zone as residential.  Current:  SPENNELS VALLEY ROAD  Crown Copyright 100018317 (2021) | Revised:  SPENNELLS VALLEY ROAD  Crown Copyright 100018317 (2021) | The policy is to be removed from the plan and the site is complete or under construction for residential. See also Main Modification cross reference MM30.4  Housing Allocation  Residential Zoning |