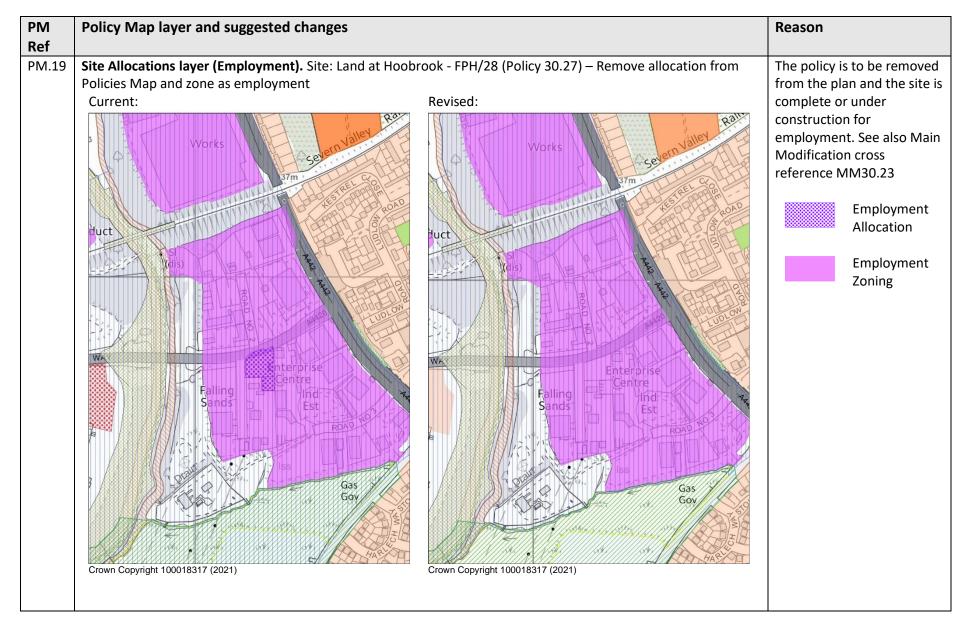

------------------------------------------------------------------------------------------------------------------------------------------------------------------------------------------------------------------------------------------------------------------------------------------------------------------------|--------------------------------------------------------------------------------------------------------------|
| PM.18     | Site Allocations layer (Mixed Use). Site: Rock Works - BH to Housing Current:  Subway  Fark But 18 RINGWAY  Tunnel  Car Park  Car Park  Crown Copyright 100018317 (2021) | Revised:  Subway  RINGWAY  TO THE RINGWAY  RINGWAY  TO THE RINGWAY  RINGWAY | To reflect changes made to policy see Main Modifications MM30.19  Employmnent Allocation  Housing Allocation |



| PM<br>Ref | Policy Map layer and suggested changes                                                                                                                                                                                                                                                                    | Reason                                                                                                                                                                                                                                                                                                                                           |
|-----------|------------------------------------------------------------------------------------------------------------------------------------