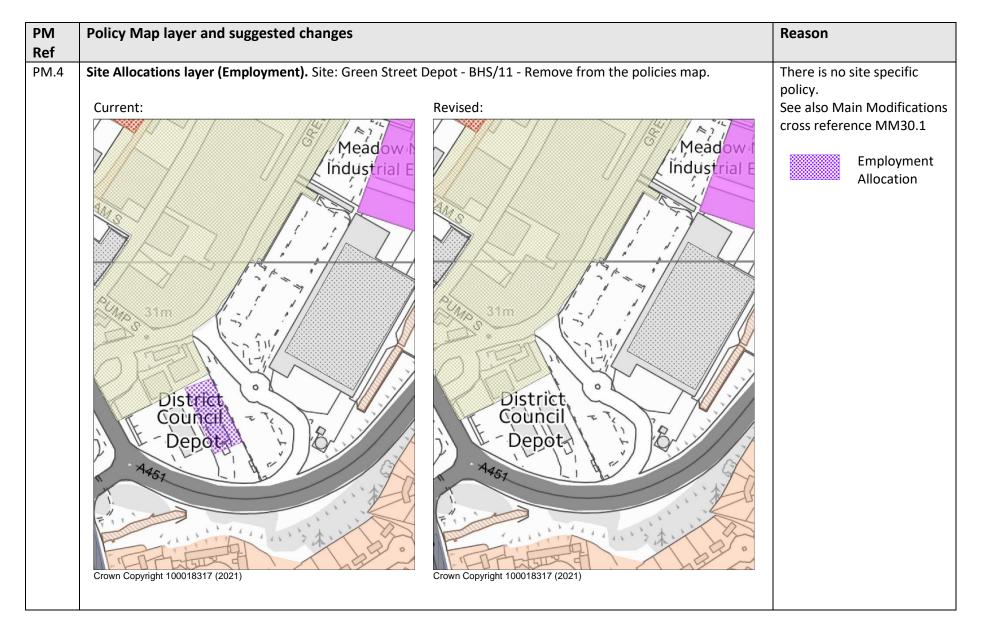

| PM<br>Ref | Policy Map layer and suggested changes                                                                                            |                                            | Reason                                                                                                                                                          |
|-----------|-----------------------------------------------------------------------------------------------------------------------------------|--------------------------------------------|-----------------------------------------------------------------------------------------------------------------------------------------------------------------|
| PM.2      | Site Allocations layer (Mixed Use). Site: Blakebrook Schoresidential.  Current:  Coun Offs  Sch  Crown Copyright 100018317 (2021) | Revised:  Crown Copyright 100018317 (2021) | There is no site specific policy and is developed as residential.  See also Main Modifications cross reference MM30.1  Mixed Use Allocation  Residential Zoning |