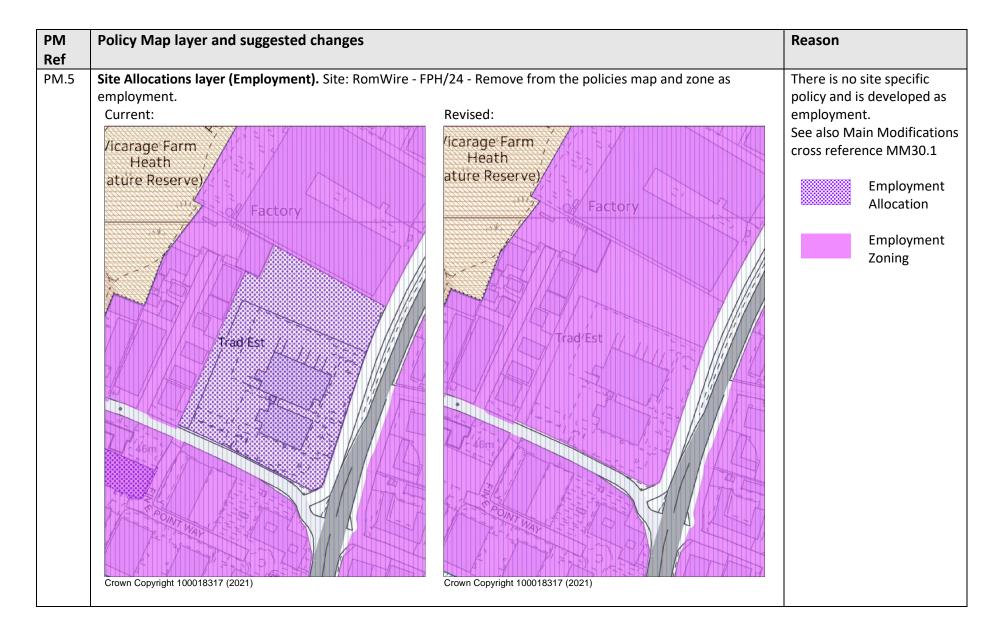

| PM<br>Ref | Policy Map layer and suggested changes                                                                                        |                                                  | Reason                                                                                                                                                        |
|-----------|-------------------------------------------------------------------------------------------------------------------------------|--------------------------------------------------|---------------------------------------------------------------------------------------------------------------------------------------------------------------|
| PM.6      | Site Allocations layer (Employment). Site: Ratio Park - employment.  Current:  Firs Ind Est  Orown Copyright 100018317 (2021) | Revised:  Ange  Crown Copyright 100018317 (2021) | There is no site specific policy and is developed as employment. See also Main Modifications cross reference MM30.1  Employment Allocation  Employment Zoning |