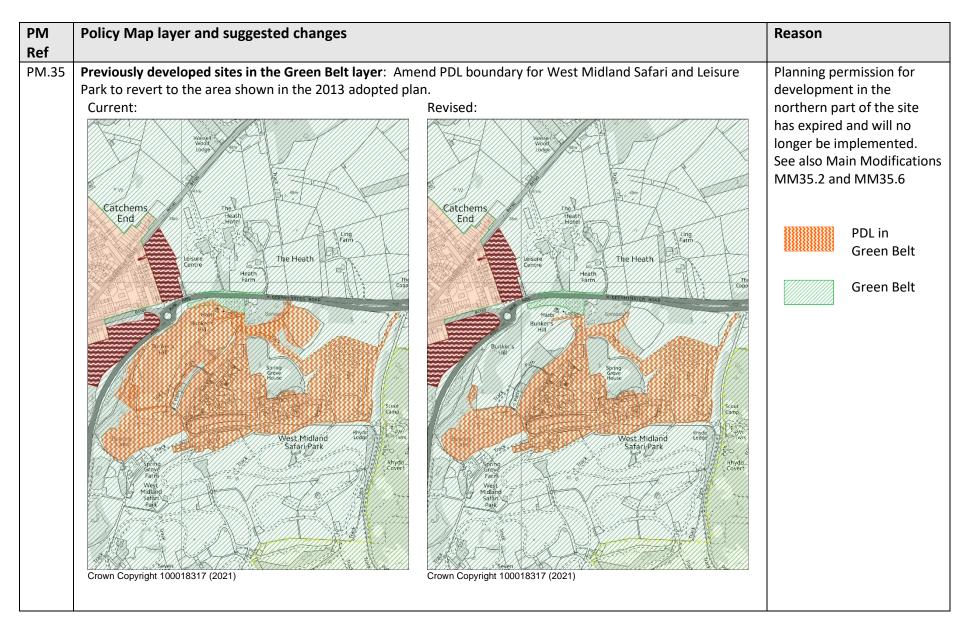

| PM<br>Ref | Policy Map layer and suggested changes                                               |                                                                              | Reason                                                                                                                                                                                                                                                                                                                |
|-----------|--------------------------------------------------------------------------------------|------------------------------------------------------------------------------|-----------------------------------------------------------------------------------------------------------------------------------------------------------------------------------------------------------------------------------------------------------------------------------------------------------------------|
|           | , , , ,                                                                              | oved from the Green Belt in line with this amendment.                        | Reason  Boundary of eastern parcel amended along Kidderminster Road – digitising error – see Vision document submitted. (RLPPS94 - Persimmon Homes)  To retain the westernmost parcel in the Green Belt. Main Modifications cross reference MM34.4  Housing Allocation  Open Space Allocation  Remove from Green Belt |
|           | Wribbenhall  Spring Grove Farm West Midland Saffuri Crown Copyright 100018317 (2021) | Wribbenhall  Spring Grove Farm West Midland Crown Copyright 100018317 (2021) | Green Belt                                                                                                                                                                                                                                                                                                            |