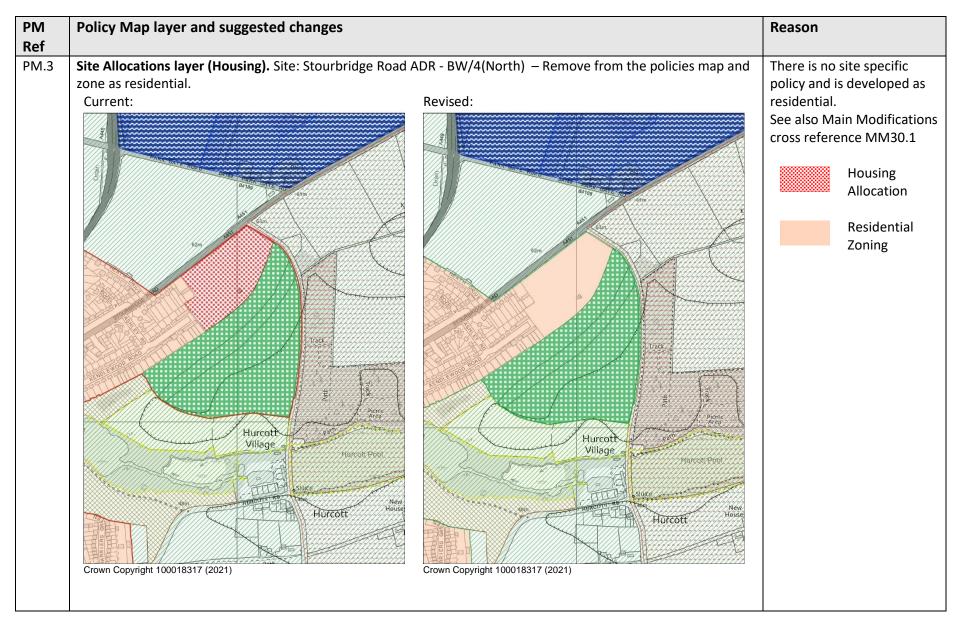

| PM<br>Ref | Policy Map layer and suggested changes                                                                                                                                                                                                                                                                                                                                                                                                                                                                                                                                                                                                                                                                                                                                                                                                                                                                                                                                                                                                                                                                                                                                                                                                                                                                                                                                                                                                                                                                                                                                                                                                                                                                                                                                                                                                                                                                                                                                                                                                                                                                                         |                                                                  | Reason                                                                                                                                                        |
|-----------|--------------------------------------------------------------------------------------------------------------------------------------------------------------------------------------------------------------------------------------------------------------------------------------------------------------------------------------------------------------------------------------------------------------------------------------------------------------------------------------------------------------------------------------------------------------------------------------------------------------------------------------------------------------------------------------------------------------------------------------------------------------------------------------------------------------------------------------------------------------------------------------------------------------------------------------------------------------------------------------------------------------------------------------------------------------------------------------------------------------------------------------------------------------------------------------------------------------------------------------------------------------------------------------------------------------------------------------------------------------------------------------------------------------------------------------------------------------------------------------------------------------------------------------------------------------------------------------------------------------------------------------------------------------------------------------------------------------------------------------------------------------------------------------------------------------------------------------------------------------------------------------------------------------------------------------------------------------------------------------------------------------------------------------------------------------------------------------------------------------------------------|------------------------------------------------------------------|---------------------------------------------------------------------------------------------------------------------------------------------------------------|
| PM.1      | Site Allocations layer (Housing). Site: Comberton Place residential.  Current:  COMBERTON  A448  Comberton Place - Combe | Revised:  COMBERTON  Mkt  Comberton  Comparight 100018317 (2021) | There is no site specific policy and is developed as residential.  See also Main Modifications cross reference MM30.1  Housing Allocation  Residential Zoning |