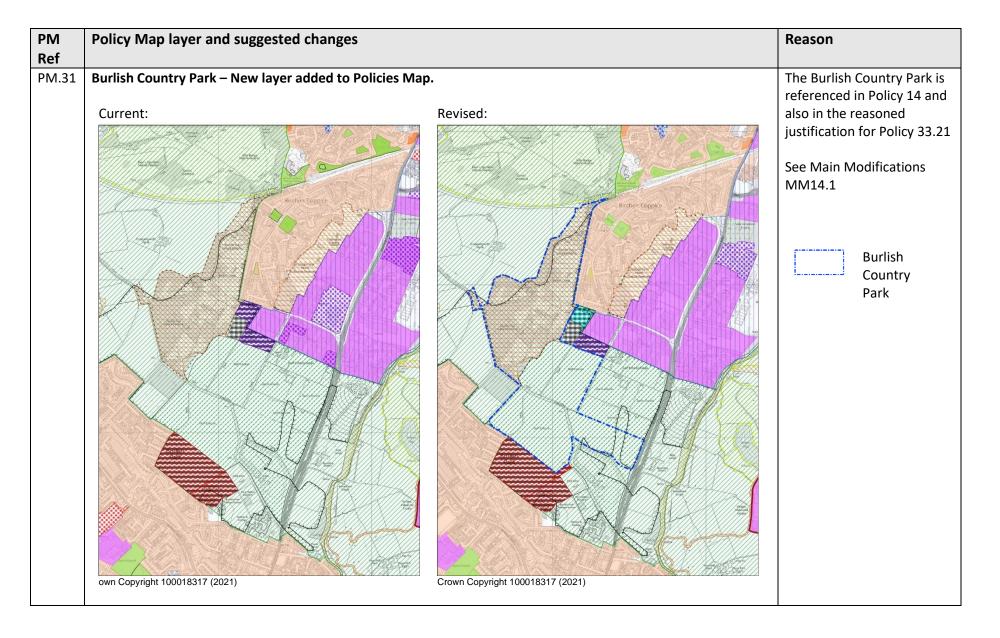

### Contents

| PM        | Main                   | Site and Policy Number (where applicable)                               | Page Number |
|-----------|------------------------|-------------------------------------------------------------------------|-------------|
| Reference | Modification           |                                                                         |             |
|           | <b>Cross Reference</b> |                                                                         |             |
| PM.24     | MM33.6                 | Former Carpets of Worth - AKR/20 (Policy 33.7)                          | 25          |
| PM.25     | MM33.7                 | Land west of former school site Coniston Crescent - LI/11 (Policy 33.8) | 26          |
| PM.26     | MM33.10                | Steatite Way - MI/6 (Policy 33.11)                                      | 27          |
| PM.27     | MM33.11                | Land adjacent Rock Tavern, Wilden Lane - MI/24 (Policy 33.15)           | 28          |
| PM.28     | MM33.12                | School Site Coniston Crescent - MI/38 (Policy 33.16)                    | 29          |
| PM.29     | MM33.14                | Parsons Chain - MI/3 (Policy 33.18)                                     | 30          |
| PM.30     | MM33.17                | Minster Road Outdoor Sports Area layer – (Policy 33.21)                 | 31          |
| PM.31     | MM14.1                 | Burlish Country Park – New layer added to Policies Map                  | 32          |
| PM.32     | MM34.2                 | Bewdley Fire Station - BR/BE/1 (Policy 34.1)                            | 33          |
| PM.33     | MM34.3                 | Adjacent to Stourport Road Triangle - WA/BE/1 (Policy 34.2)             | 34          |
| PM.34     | MM34.4                 | Catchem's End - WA/BE/3 – (Policy 34.3)                                 | 35          |
| PM.35     | MM35.2 and             | West Midlands Safari and Leisure park                                   | 36          |
|           | MM35.6                 |                                                                         |             |
| PM.36     | MM35.2                 | Cursley Distribution Park - WFR/ST/9 (Policy 35)                        | 37          |