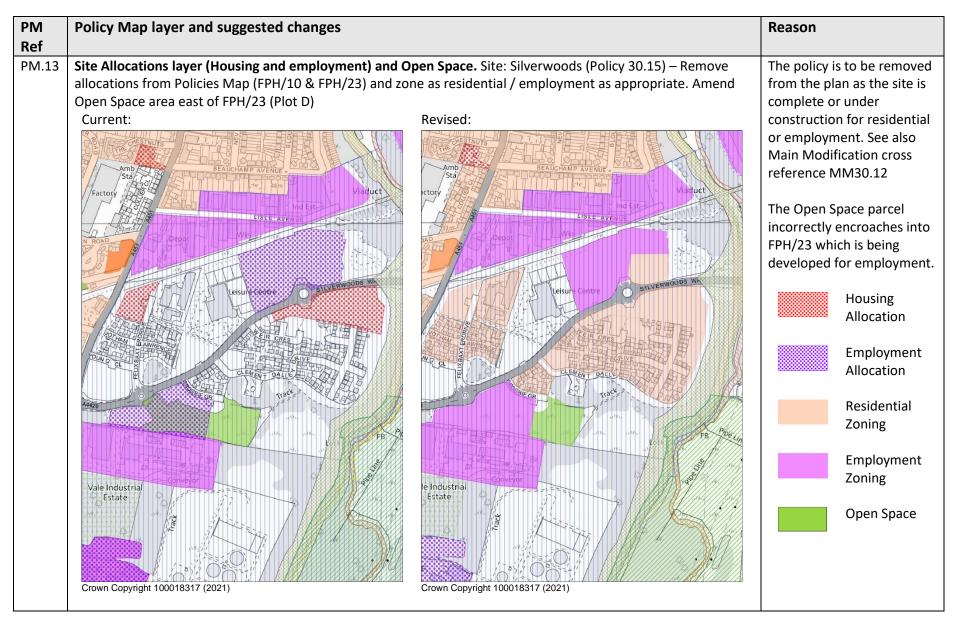

---------------------------------------|-------------------------------------------------------------------------------------------------------------------------------------------------------------------------------------------------------------------------|
| PM.12     | Site Allocations layer (Housing). Site: BT Building Mill Street - FHN/11 (Policy 30.13) – Remove allocation from Policies Map and zone the building as residential. The remainder of the site to be un-zoned.  Current:  Revised:  Crossley Retail Park  Retail Park  Coun Offs  Crown Copyright 100018317 (2021) | The policy is to be removed from the plan. The building has been converted residential. The rear of the site is undeveloped. See also Main Modification cross reference MM30.11  Housing Allocation  Residential Zoning |



| PM<br>Ref          | Policy Map layer and suggested changes