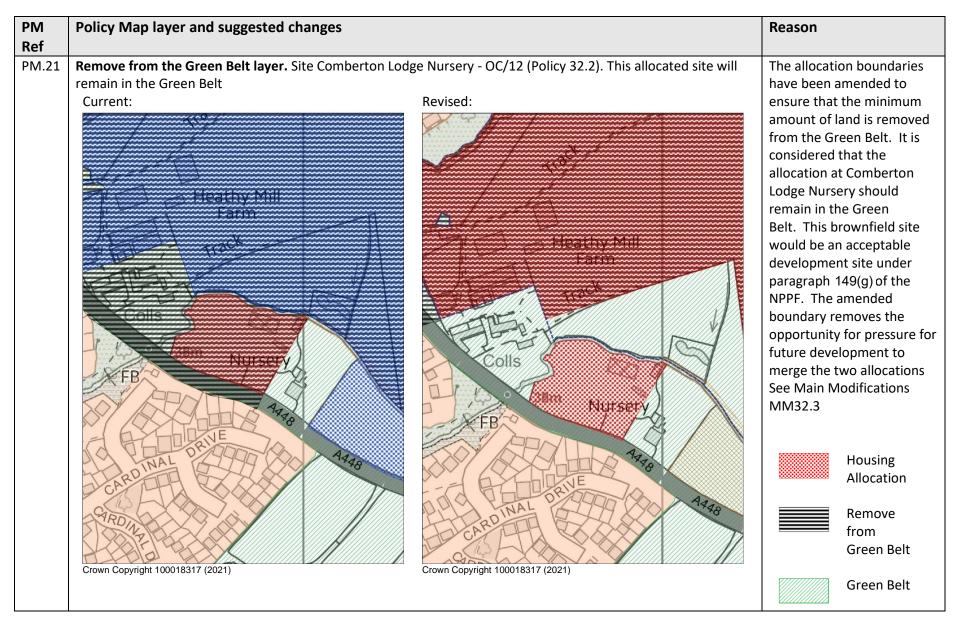

------------------------------------------------------------------------------------------------------------------------------------------------|
| PM.20     | Site Allocations layer. South Kidderminster Enterprise Park (SKEP) (Policy 30.31): Amend SKEP boundary so it does not incorporate Wilden Marsh Meadows SSSI and the adjoining settling ponds west of Wilden Lane.  Current:  Revised:  Crown Copyright 100018317 (2021)  Crown Copyright 100018317 (2021) | As per requests:  Natural England. (Response number ALPPS183).  Worcestershire Wildlife Trust. (Response number: ALPPS100).  Agreed in Statement of Common Ground with Natural England  Agreed in Statement of Common Ground with Worcestershire County Council  Main Modifications cross reference MM30.27  South Kidderminster Enterprise Park |



| PM<br>Ref | Policy Map layer and suggested changes                                                                                                                                     |                                                               | Reason                                                                                                                                                                                                                                                                                                                                                                                                                                                  |
|-----------|--------------------------------------------------------------------------------------------