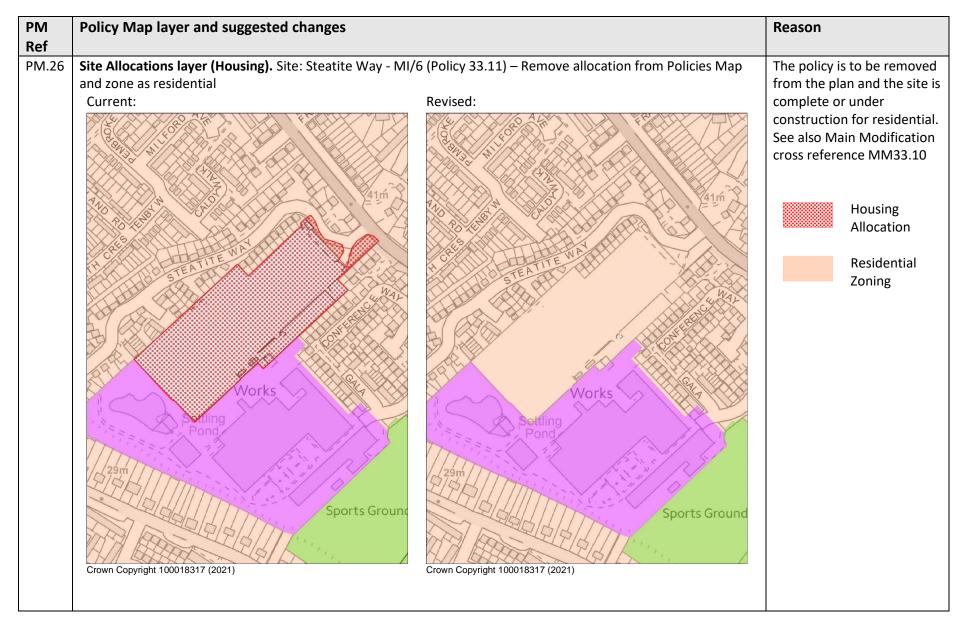

| PM<br>Ref | Policy Map layer and suggested changes                                                                                                           |                                            | Reason                                                                                                                                                                        |
|-----------|--------------------------------------------------------------------------------------------------------------------------------------------------|--------------------------------------------|-------------------------------------------------------------------------------------------------------------------------------------------------------------------------------|
| PM.27     | Site Allocations layer (Housing). Site: Land adjacent Roc allocation from Policies Map. Current:  Aduct  Aduct  Crown Copyright 100018317 (2021) | Revised:  Crown Copyright 100018317 (2021) | The policy is to be removed from the plan as the site could come forward under Policy 18B. See also Main Modification cross reference MM33.11  Housing Allocation  Green Belt |