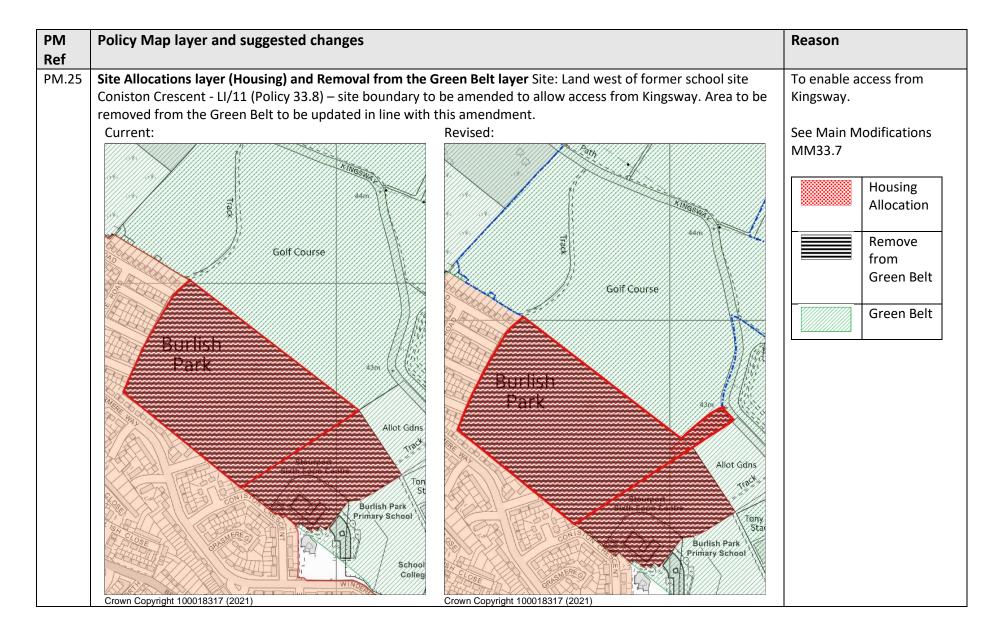

| PM<br>Ref | Policy Map layer and suggested changes |                                       | Reason                                                                                                                                                                           |
|-----------|----------------------------------------|---------------------------------------|----------------------------------------------------------------------------------------------------------------------------------------------------------------------------------|
| PM.28     |                                        | Revised:  Allot Gdns  Toget  Strunger | The site boundary should be amended to include access from Kingsway. See also Main Modifications cross reference MM33.12  Housing Allocation  Remove from Green Belt  Green Belt |