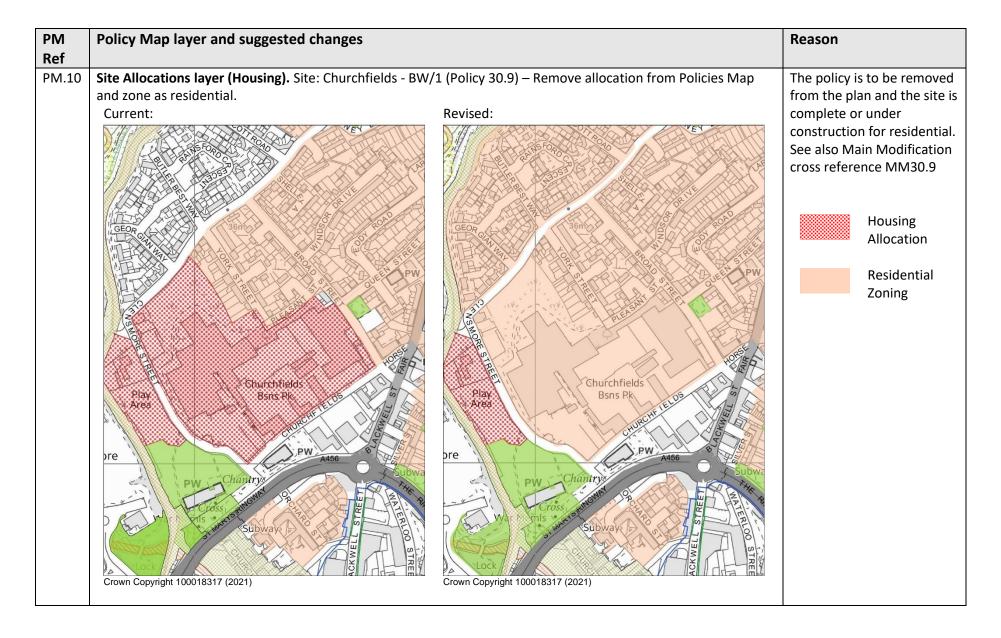

| Reason                                                                                                    |
|-----------|----------------------------------------------------------------------------------------------------------------------------------------------------|-----------------------------------------------------------|-----------------------------------------------------------------------------------------------------------|
| PM.9      | Site Allocations layer (Mixed Use). Site: Timber Yard Par Mixed Use to Housing Current:  Car Park  Wks  Car Park  Crown Copyright 100018317 (2021) | Revised:  Car Park  Wks  Crown Copyright 100018317 (2021) | To reflect changes made to policy see Main Modifications MM30.7  Mixed Use Allocation  Housing Allocation |



| PM<br>Ref | Policy Map layer and suggested changes                                                                                                                    |                                                      | Reason                                                                                                                                                                                                                                               |
|-----------|-----------------------------------------------------------------------------------------------------------------------------------------------------------|------------------------------------------------------|------------------------------------------------------------------------------------------------------