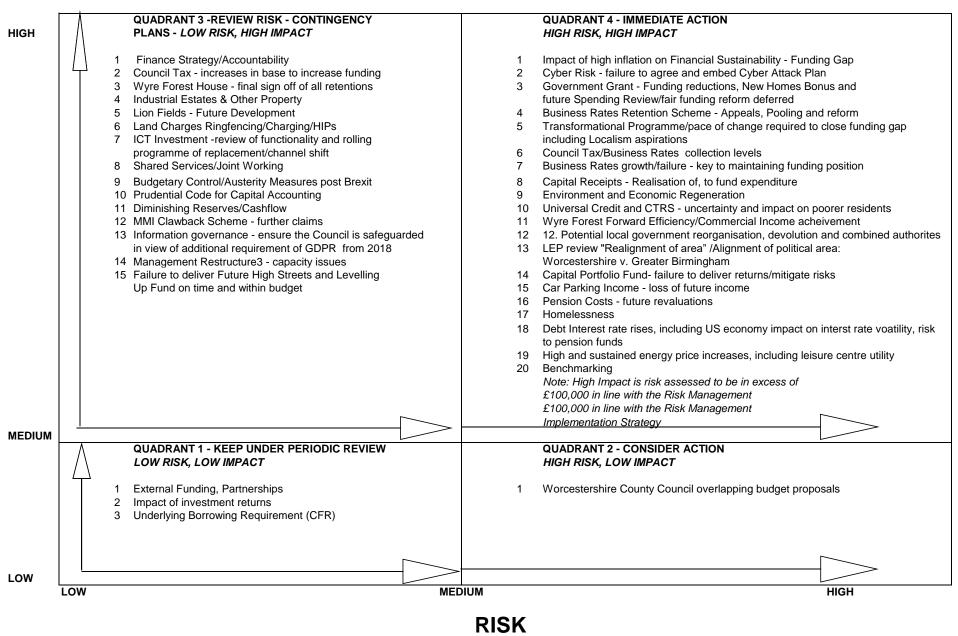

| 0%    | 0%                 |  |
| 5 years to 10 years                     | 0%    | 100%               | 0%    | 100%               | 0%    | 0%                 |  |
| 10 years and above                      | 0%    | 100%               | 0%    | 100%               | 0%    | 0%                 |  |

\*\* The upper limit is 100% in each case to give maximum flexibility for any anticipated borrowing to ensure financial advantages of each transaction.

The Head of Resources reports that the Council complied with the requirement to keep gross borrowing below the relevant CFR in 2021-22, and no difficulties are envisaged for the current or future years. This view takes into account current commitments and existing plans.

# **Budget Risk Matrix**

### **BUDGET RISK MATRIX 2023-26**