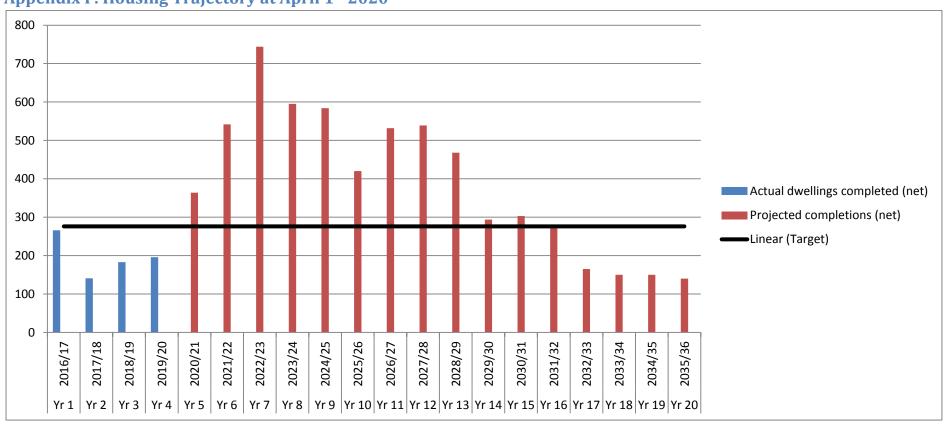

#### Type of application:

| Outl  | Outline            | Full     | detailed                      | Res                     | Reserved Matters following outline approval         | PN  | Prior Notification |
|-------|--------------------|----------|-------------------------------|-------------------------|-----------------------------------------------------|-----|--------------------|
| Apper | dix A: Sites com   | pleted 1 | lst April 2016-3              | 31 <sup>st</sup> March  | 1 2020                                              |     | page 2             |
| Apper | dix B: Sites unde  | er const | ruction (UC) at               | 1 <sup>st</sup> April 2 | 2020                                                |     | page 12            |
| Apper | dix C: Sites Not   | Yet Star | ted (NYS) at 1s               | t April 202             | 20                                                  |     | page 18            |
| Apper | dix D: Sites with  | resolut  | ion to grant pla              | anning pe               | rmission subject to legal agreement at 1st April 20 | )20 | page 23            |
| Apper | dix E: Other Deli  | verable  | sites included                | in 5 year               | housing land supply at 1 <sup>st</sup> April 2020   |     | page 24            |
| Apper | dix F: Housing T   | rajector | y at April 1 <sup>st</sup> 20 | )20                     |                                                     |     | page 26            |
| Apper | ıdix G - C2 Trajec | tory     |                               |                         |                                                     |     | page 31            |