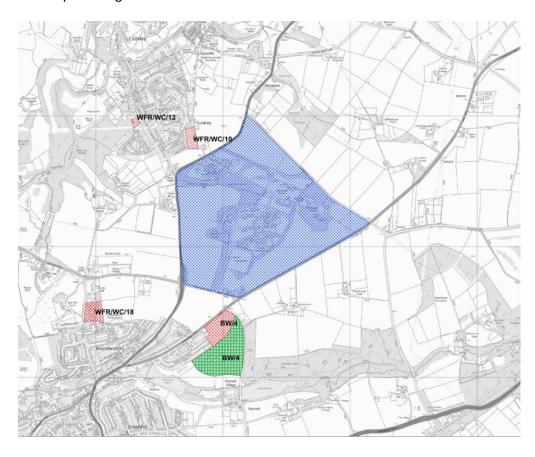

#### Lea Castle Village sites

The Lea Castle Village sites are centred on the former hospital site. All land bounded by the A449, Axborough Lane, the A451 and the B4190 will be taken out of the Green Belt (approximately 120ha). The vision is to create a new village with enough housing to support a new village centre with its own local shop, primary school and perhaps a GP surgery. Housing will be a mix of dwelling types, sizes and tenures. It is envisaged that Lea Castle Village will also provide land for employment uses and new and upgraded sports pitches. All of this will be provided in an extensive woodland/landscape setting.

Appendix A shows the detailed appraisals of the four Lea Castle Village sites from the July 2019 SA/SEA. Table 2 summarises these, and the cumulative impact of all four sites. Table 3 provides detail on the cumulative impacts.

Table 2. Impact of individual Lea Castle Village sites and cumulative impact of all four sites

|                   |                          | ocal services | Housing | ravel | Soil & land | Water & flooding | andscape . | Biodiversity | Employment | Historic | Green Belt | Community |
|-------------------|--------------------------|---------------|---------|-------|-------------|------------------|------------|--------------|------------|----------|------------|-----------|
| Site<br>WFR/WC/15 | Lea Castle Hospital      | 0             | ++      | 0     | ?           | -                | 0          | _            | 0          | _        | -          | 0         |
| WFR/WC/32         | Lea Castle East A451     | -             | +       | 0     | -           | 0                |            | -            | +*         | -        | -          | -         |
| WFR/WC/33         | Lea Castle West A449     | 0             | ?       | 0     | -           | ?                | -          | -            | 0          | -        | -          | 0         |
| WFR/WC/34         | Lea Castle North Axbr Ln | -             | +       | -     | -           | ?                |            | 0?           | 0          | 0?       | •          | -         |
| Cumulative in     | npact                    | -             | ++      | ı     | -           | -?               |            | -            | +          | -        | ı          | -         |