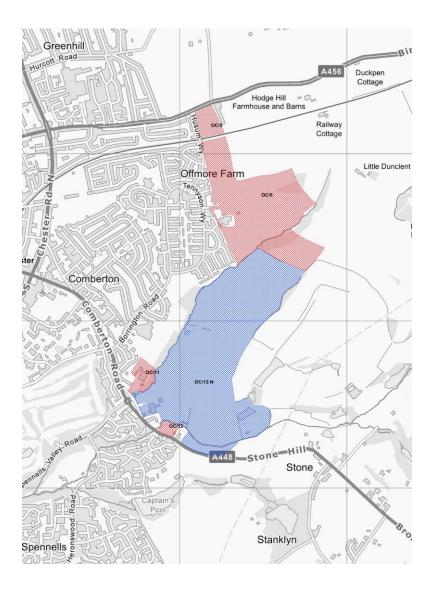

#### **Kidderminster Eastern Extension sites**

The Kidderminster Eastern Extension sites will together provide 1440 homes, a new primary school, retail provision and a community facility that could accommodate a meeting room, café and potentially a GP surgery. The sites will be accessed via a new road from Husum Way to Comberton Road. This will involve removing approximately 74ha from the Green Belt. Approximately 12.5ha will remain in the Green Belt as publicly accessible open space. The new western edge of the Green Belt will run along the eastern extent of the proposed housing development. Much of the informal open space for the development will remain in, and/or provide a buffer to, the Green Belt. This development proposal offers the opportunity to provide extensive public access to woodland and green corridors where there is currently very little access.

Appendix B shows the detailed appraisals of the four Kidderminster Eastern Extension sites from the July 2019 SA/SEA. Table 4 summarises these, and the cumulative impact of all four sites. Table 5 provides detail on the cumulative impacts.

Table 4. Impact of individual Kidderminster Eastern Extension sites and cumulative impact of all four sites

| Site       |                          | Local services | Housing | Travel | Soil & land | Water & flooding | Landscape | Biodiversity | Employment | Historic | Green Belt | Community |
|------------|--------------------------|----------------|---------|--------|-------------|------------------|-----------|--------------|------------|----------|------------|-----------|
| OC/5       | Husum Way                | 0              | +       | +      | -           | -                | -         | -?           | 0          | -        | -          | 0         |
| OC/6       | r/o Offmore              | +              | +       | +      | -           | -                | -         | 0            | 0          | -        | -          | 0         |
| OC/12      | Comberton Lodge          | 0              | +       | 0      | +           |                  | 0         |              | 0          | 0        | -          | 0         |
| OC/13      | Land at Stone Hill North | 0              | ++      | 0      |             |                  | -         |              | 0          | 0?       | -          | 0         |
| Cumulative | impact                   | 0              | ++      | +      | -           |                  |           |              | 0          | -        | -          | 0         |